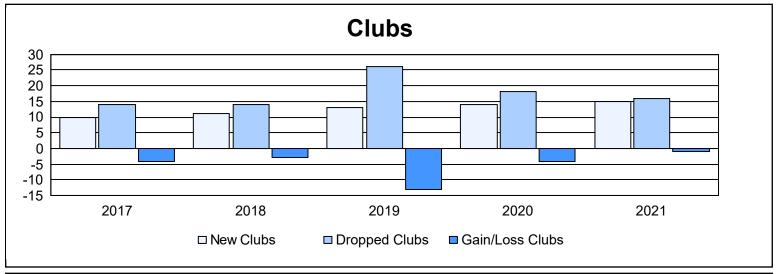

| Year      | New<br>Clubs | Dropped<br>Clubs | Gain/<br>Loss<br>Clubs | New<br>Members | Charter<br>Members | Reinstate<br>Members | Transfer<br>Members | Total<br>Member<br>Added | Total<br>Members<br>Dropped | Gain/<br>Loss<br>Members |
|-----------|--------------|------------------|------------------------|----------------|--------------------|----------------------|---------------------|--------------------------|-----------------------------|--------------------------|
| 2016-2017 | 10           | 14               | -4                     | 1,848          | 235                | 99                   | 228                 | 2,410                    | 2,692                       | -282                     |
| 2017-2018 | 11           | 14               | -3                     | 1,720          | 251                | 86                   | 305                 | 2,362                    | 2,927                       | -565                     |
| 2018-2019 | 13           | 26               | -13                    | 1,734          | 304                | 116                  | 307                 | 2,461                    | 3,011                       | -550                     |
| 2019-2020 | 14           | 18               | -4                     | 1,259          | 326                | 73                   | 304                 | 1,962                    | 2,723                       | -761                     |
| 2020-2021 | 15           | 16               | -1                     | 1,068          | 445                | 103                  | 185                 | 1,801                    | 2,670                       | -869                     |
| Average   | 13           | 18               | -5                     | 1,526          | 312                | 95                   | 266                 | 2,199                    | 2,805                       | -605                     |