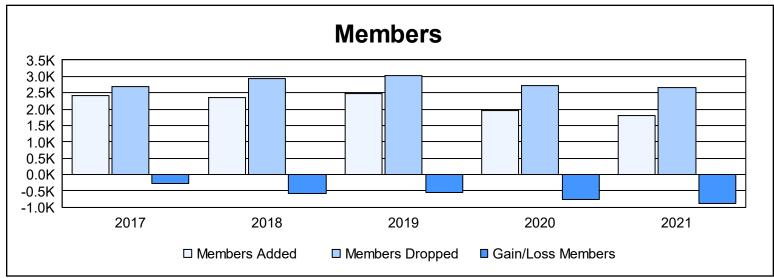

| Year      | New<br>Clubs | Dropped<br>Clubs | Gain/<br>Loss<br>Clubs | New<br>Members | Charter<br>Members | Reinstate<br>Members | Transfer<br>Members | Total<br>Member<br>Added | Total<br>Members<br>Dropped | Gain/<br>Loss<br>Members |
|-----------|--------------|------------------|------------------------|----------------|--------------------|----------------------|---------------------|--------------------------|-----------------------------|--------------------------|
| 2016-2017 | 10           | 14               | -4                     | 1,848          | 235                | 99                   | 228                 | 2,410                    | 2,692                       | -282                     |
| 2017-2018 | 11           | 14               | -3                     | 1,720          | 251                | 86                   | 305                 | 2,362                    | 2,927                       | -565                     |
| 2018-2019 | 13           | 26               | -13                    | 1,734          | 304                | 116                  | 307                 | 2,461                    | 3,011                       | -550                     |
| 2019-2020 | 14           | 18               | -4                     | 1,259          | 326                | 73                   | 304                 | 1,962                    | 2,723                       | -761                     |
| 2020-2021 | 15           | 16               | -1                     | 1,068          | 445                | 103                  | 185                 | 1,801                    | 2,670                       | -869                     |
| Average   | 13           | 18               | -5                     | 1,526          | 312                | 95                   | 266                 | 2,199                    | 2,805                       | -605                     |